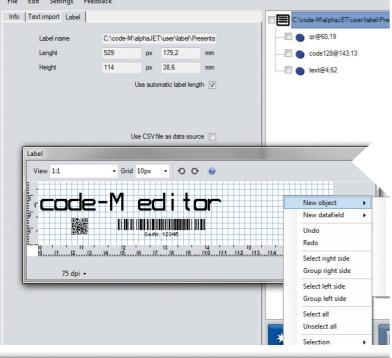

#### No compromises

Key features of KBA-Metronic software code-M are:

- coordination of print jobs from Windows applications (for example, Codesoft)
- full monitoring and control of coding systems
- use of Windows printer drivers (Codesoft, Windows programs)
- editor module for easy creation of complex text layouts e.g. from a central point (work preparation) of
- integrated camera interface for easy implementation of Track & Trace requirements
- solutions for the pipe and cable industry
- special applications for list print
- monitoring of customer-specific signals in real time

### (1-20) [0-9 A-Z] 23 (YYMMDD) [0-9] 010116 Clocede-MialphaJETuseriabel/Pre code128@143;13 code128@143;13 text@4,62 USER-FRIENDLY & EASY

The ease of use of our coding systems is valued by many customers. We utilize the same concept in our code-M software. You can operate the printer unrestricted with all functionalities via PC using the familiar template of our devices. Reduce your workpaths with central control through code-M software!